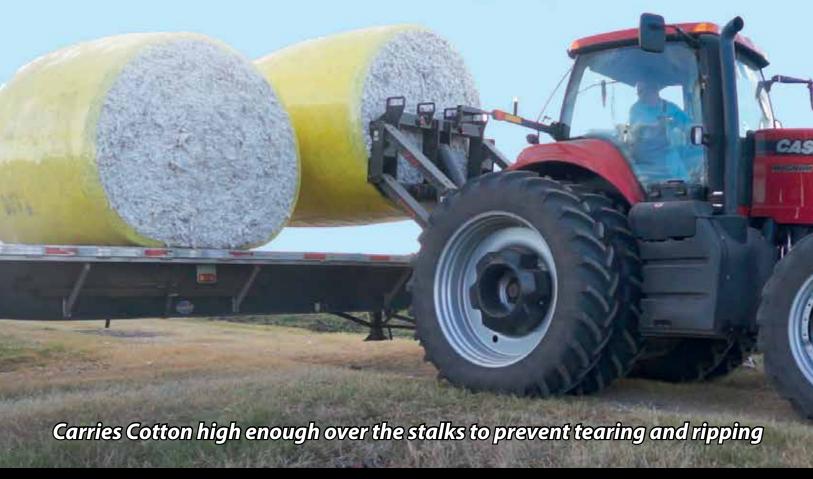

## CM 7000-HL \*\*High Lift\* Round Cotton Module Mover

\*Lift heights may vary depending on tractor.

- Lift Height: 60"\*
- Lift Capacity: 7000 lbs.
- Weight 3,000 lbs
- Spear Length: Top 75.5", Bottom 88"2 1/4 dia.
- Cat 3 & 4 Hitch
- Frame: Constructed with 6 x 6 & 8 x 8 Tube
- ♦ Hydraulic Cylinder: 6" x 3" Rod x 20" Stroke
- Black Urethane Finish