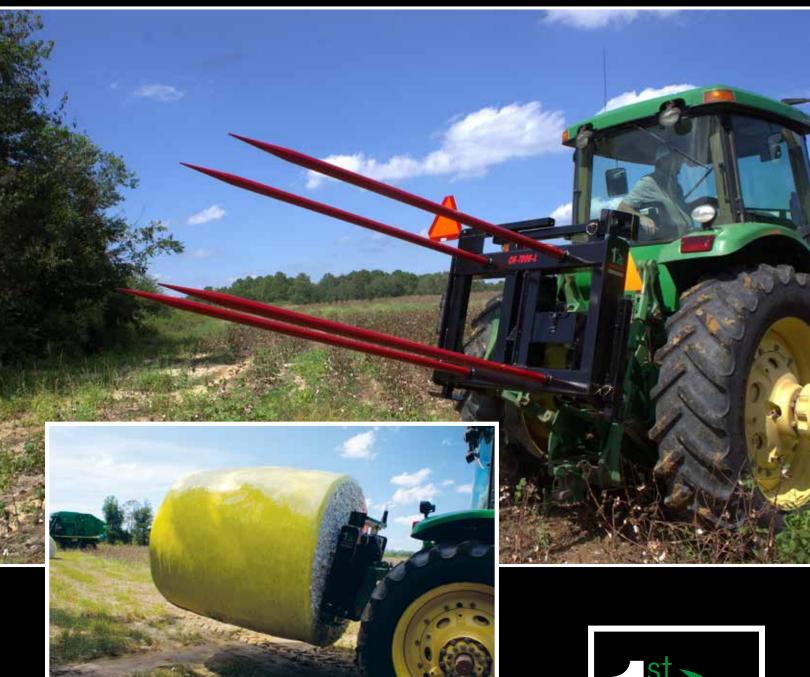

Watch Video Demos! You Tube

1stproducts.com / sales@1stproducts.com / 800.363.8780

CM 7000-L

Same construction and quality as the HL. but without the hydraulics. This module spear is great for staging modules in the field and at the Gin.